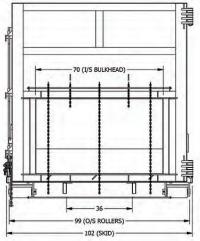

#### **Specifications**

#### Included On All

Understructure Floor - 7GA HI Tensile Longsills - 3/16 2x6 Tubing Crossmember - 3" Channel @ 18" Centers

Walls 12GA HI Tensile Tailgate 10 Ga HI Tensile 3/16 4" Crosschannel 3/16 6" Upright Channel

Other Four Rollers Inspection Port Ladder Rear Tarp & Chains

Hooklift Pickup Sealed Tailgate