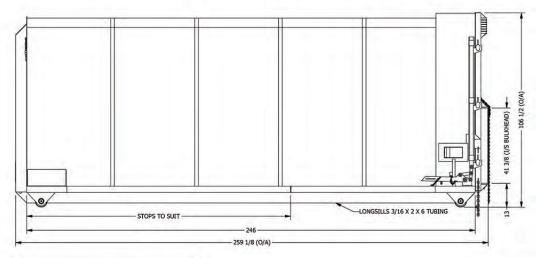

#### **Specifications**

#### Included On All

Understructure Floor - 7GA HI Tensile Longsills - 3/16 2x6 Tubing Crossmember - 3" Channel @ 18" Centers

Walls 12GA HI Tensile Tailgate 10 Ga HI Tensile 3/16 4" Crosschannel 3/16 6" Upright Channel

Other Four Rollers Inspection Port Ladder Rear Tarp & Chains

Hooklift Pickup Sealed Tailgate